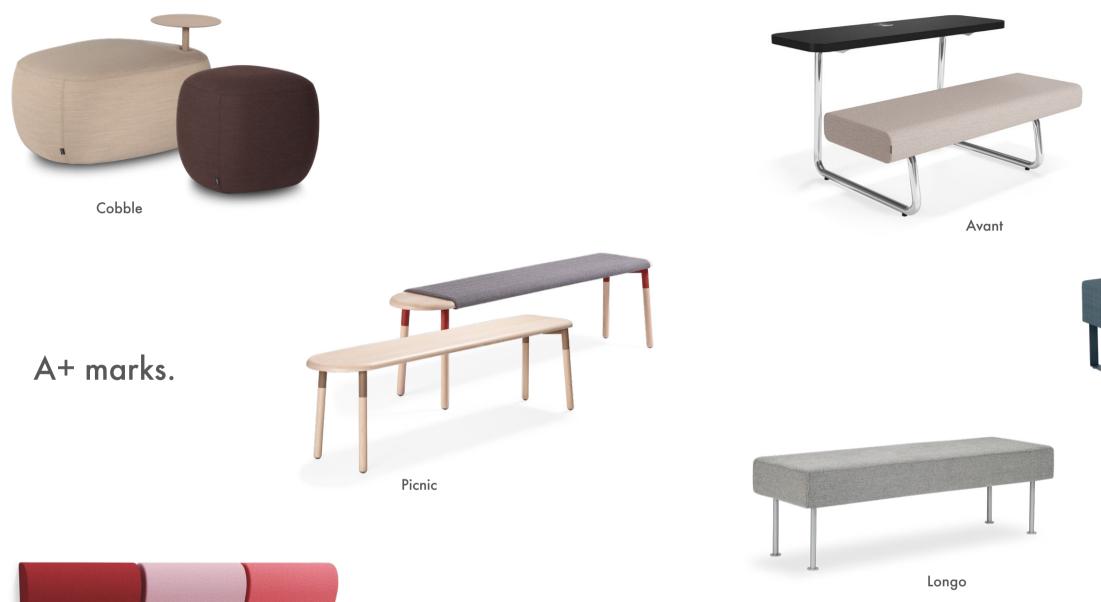

## Benches

An adaptable, aesthetically pleasing piece of furniture that can be placed wherever it is needed at the moment. Takes up little space but nonetheless seats many. Dare to push the boundaries, a bench doesn't always have to be traditional.

## Tables

Moveable, foldable and functional. Tables developed and designed for educational environments and public spaces. For writing, dining and hanging out – in short, tables that just fit into the educational plan.