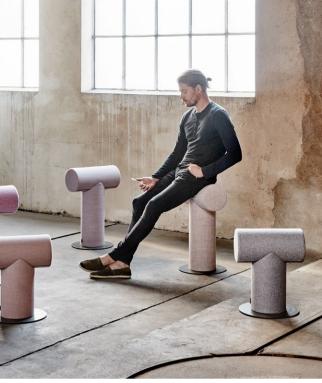

## Stools/Bar stools

A multifunctional piece of furniture that is useful in many different contexts. Comfortable to sit on, easy to move and often stackable. We always apply a sustainability mindset to our design, materials and the lifetime of the products.

Rocca

......