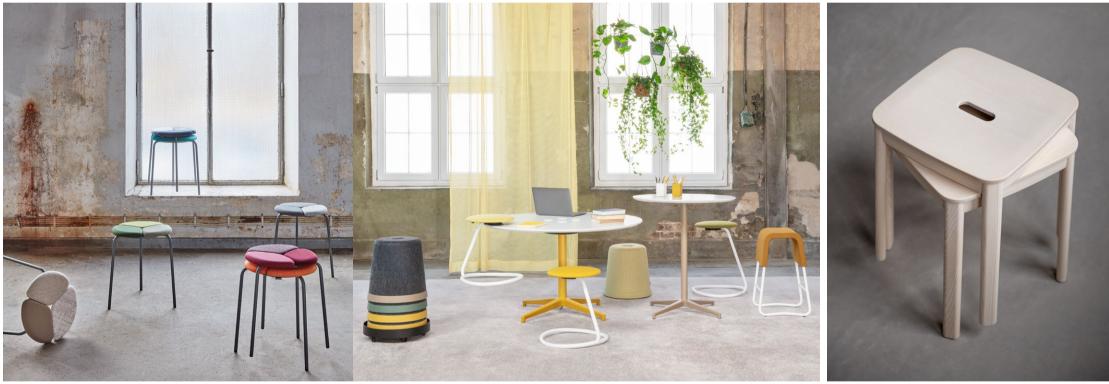

## Stools/Bar stools

A multifunctional piece of furniture that is useful in many different contexts. Comfortable to sit on, easy to move and often stackable. We always apply a sustainability mindset to our design, materials and the lifetime of the products.

Rocca

......