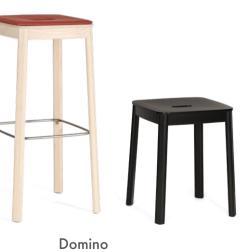

## Stools/Bar stools

A multifunctional piece of furniture that is useful in many different contexts. Comfortable to sit on, easy to move and often stackable. We always apply a sustainability mindset to our design, materials and the lifetime of the products.

#### Monolite

Domino