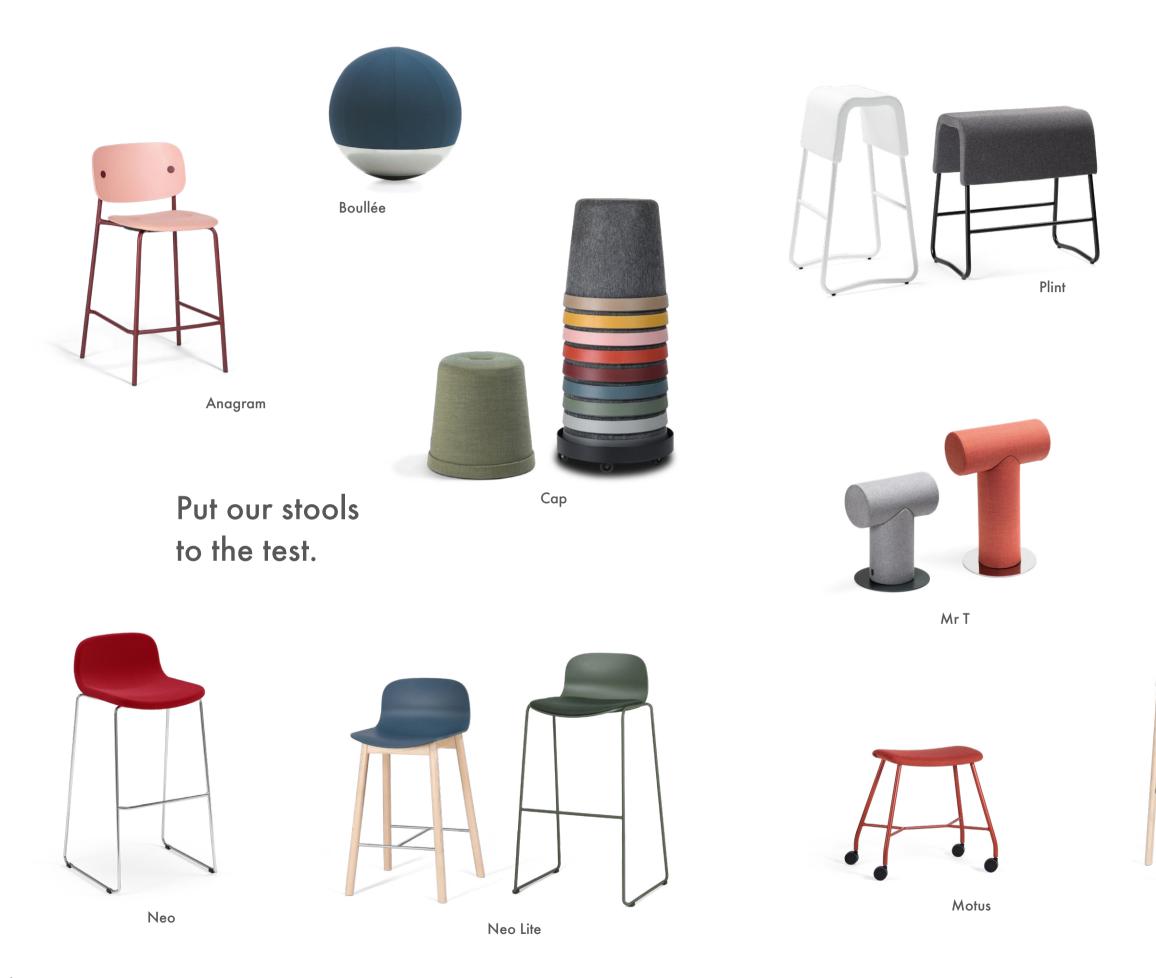

## Stools/Bar stools

A multifunctional piece of furniture that is useful in many different contexts. Comfortable to sit on, easy to move and often stackable. We always apply a sustainability mindset to our design, materials and the lifetime of the products.

Rocca

......