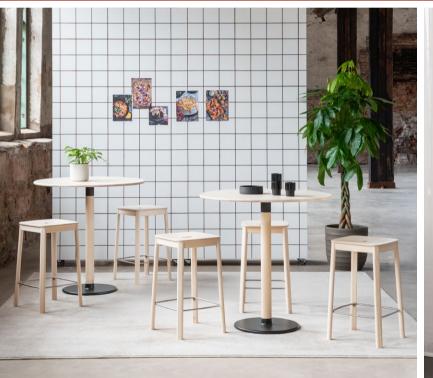

## Stools/Bar stools

A multifunctional piece of furniture that is useful in many different contexts. Comfortable to sit on, easy to move and often stackable. We always apply a sustainability mindset to our design, materials and the lifetime of the products.

Rocca

......