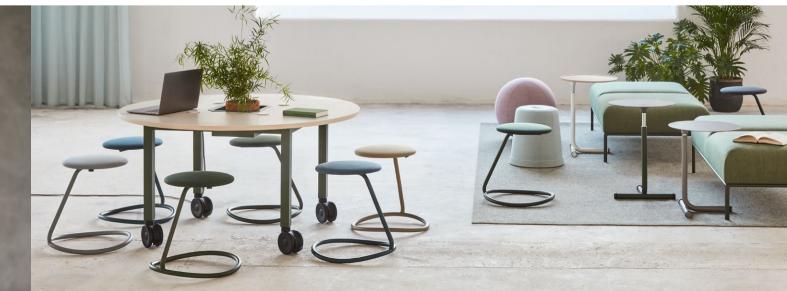

## Stools/Bar stools

A multifunctional piece of furniture that is useful in many different contexts. Comfortable to sit on, easy to move and often stackable. We always apply a sustainability mindset to our design, materials and the lifetime of the products.

Rocca

......