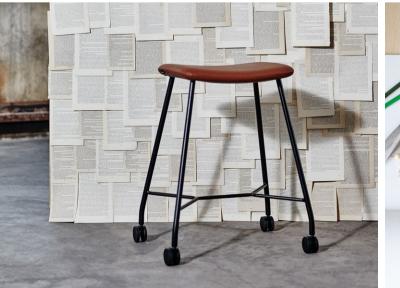

## Stools/Bar stools

A multifunctional piece of furniture that is useful in many different contexts. Comfortable to sit on, easy to move and often stackable. We always apply a sustainability mindset to our design, materials and the lifetime of the products.

Rocca

......