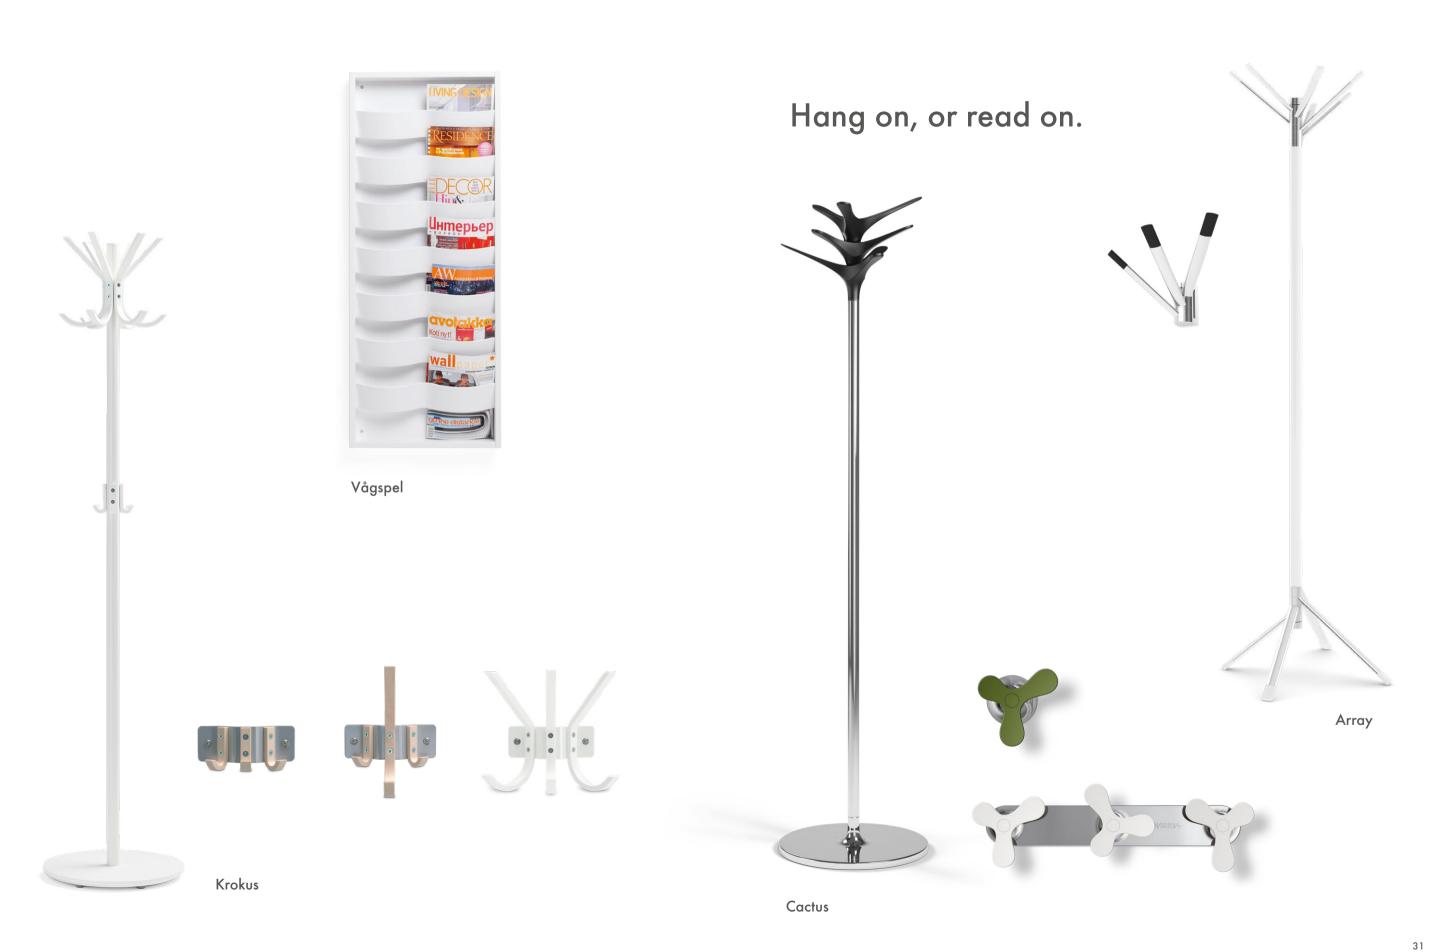

## Clothes storage/ Magazine holders

Our clothing storage takes up little space, but its design is significant. The same goes for our magazine holders. A functional design where magazines become an integrated part of the furniture's expression.

#### Clothes storage/Magazine holders

Subway

Hanger

Gobble

#### Clothes storage/Magazine holders