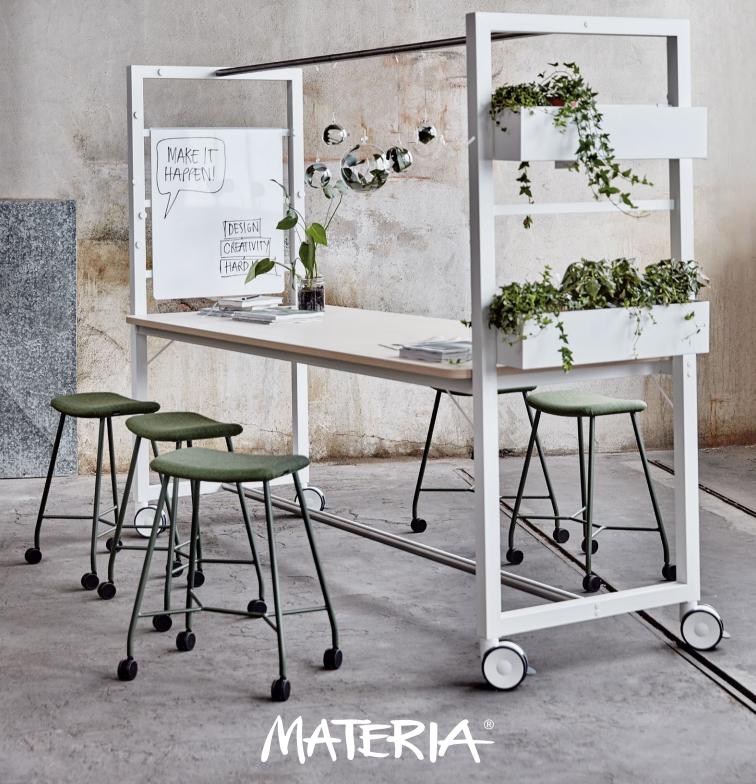

## Stools/Bar stools

A multifunctional piece of furniture that is useful in many different contexts. Comfortable to sit on, easy to move and often stackable. We always apply a sustainability mindset to our design, materials and the lifetime of the products.

## Benches

An adaptable, aesthetically pleasing piece of furniture that can be placed wherever it is needed at the moment. Takes up little space but nonetheless seats many. Dare to push the boundaries, a bench doesn't always have to be traditional.

## Tables

Moveable, foldable and functional. Tables developed and designed for educational environments and public spaces. For writing, dining and hanging out – in short, tables that just fit into the educational plan.

## Clothes storage/ Magazine holders

Our clothing storage takes up little space, but its design is significant. The same goes for our magazine holders. A functional design where magazines become an integrated part of the furniture's expression.