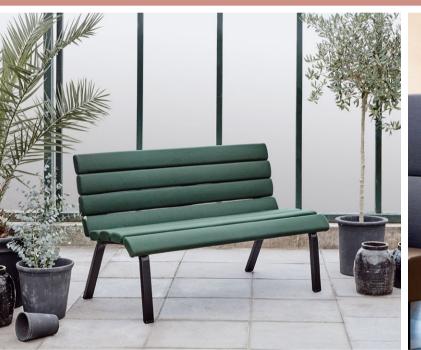

## Benches

An adaptable, aesthetically pleasing piece of furniture that can be placed wherever it is needed at the moment. Takes up little space but nonetheless seats many. Dare to push the boundaries, a bench doesn't always have to be traditional.

Lean In

Fat