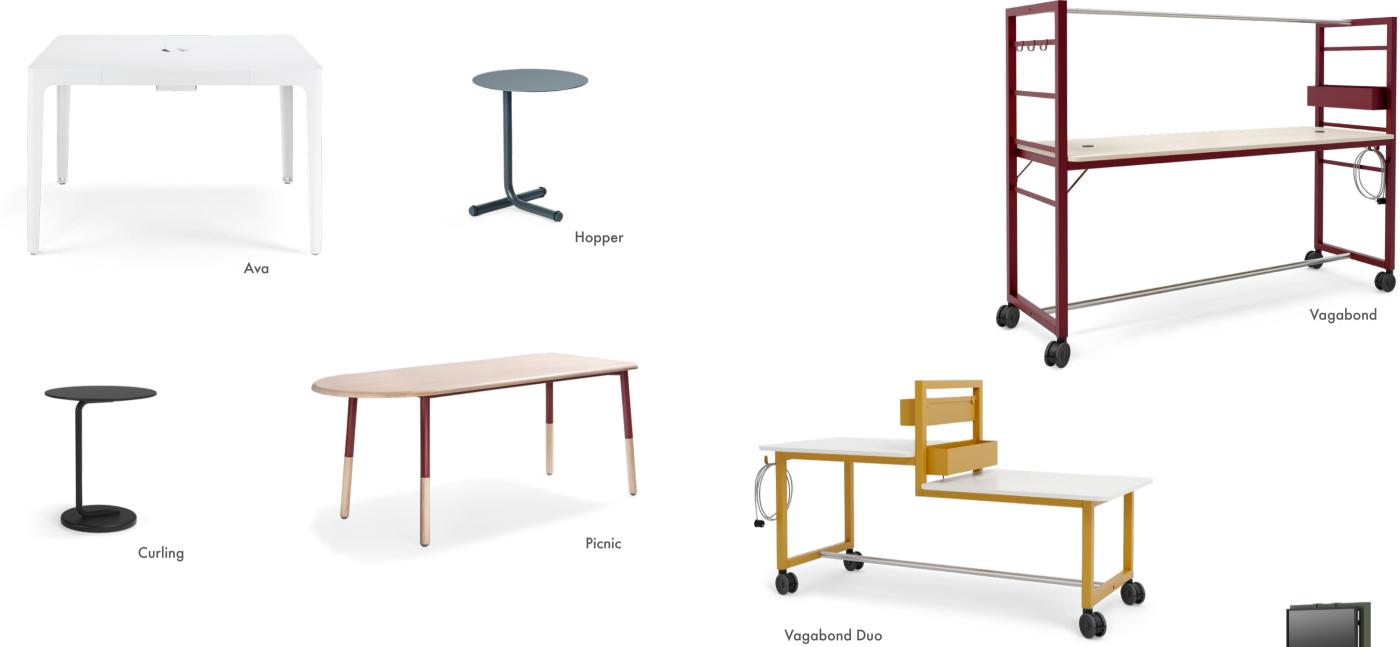

## Tables

Moveable, foldable and functional. Tables developed and designed for educational environments and public spaces. For writing, dining and hanging out – in short, tables that just fit into the educational plan.

Uni

Amore

Domino