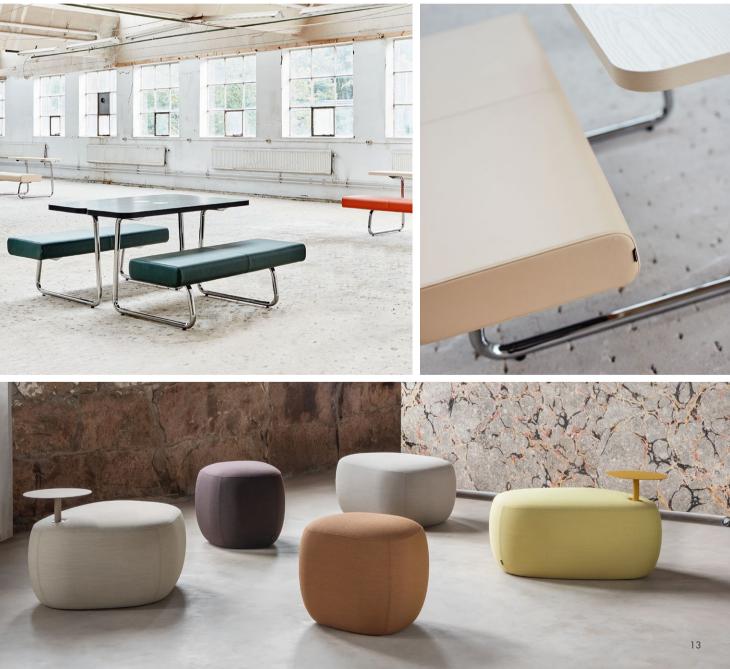

## Stools/Bar stools

A multifunctional piece of furniture that is useful in many different contexts. Comfortable to sit on, easy to move and often stackable. We always apply a sustainability mindset to our design, materials and the lifetime of the products.

## Tables

Moveable, foldable and functional. Tables developed and designed for educational environments and public spaces. For writing, dining and hanging out – in short, tables that just fit into the educational plan.