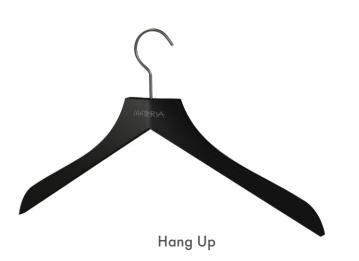

## Clothes storage/ Magazine holders

Our clothing storage takes up little space, but its design is significant. The same goes for our magazine holders. A functional design where magazines become an integrated part of the furniture's expression.

#### Clothes storage/Magazine holders

Subway

Hanger

Gobble

#### Clothes storage/Magazine holders