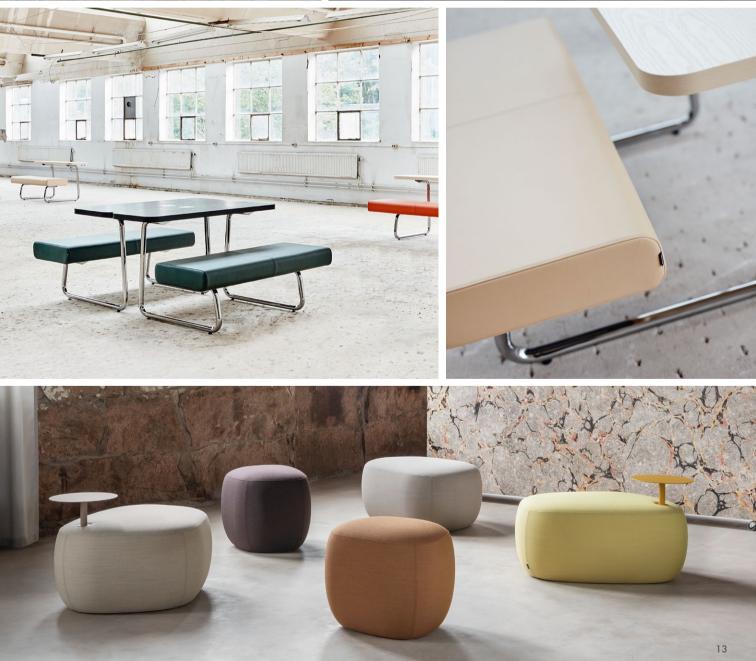

## Benches

An adaptable, aesthetically pleasing piece of furniture that can be placed wherever it is needed at the moment. Takes up little space but nonetheless seats many. Dare to push the boundaries, a bench doesn't always have to be traditional.

## Tables

Moveable, foldable and functional. Tables developed and designed for educational environments and public spaces. For writing, dining and hanging out – in short, tables that just fit into the educational plan.

## Easy chairs/sofas

The perfect meeting place to study, debate, do group work or talk about life. Or to be in one's own bubble for a while. The combination of comfort, function and design never fails.

Monolite low back

Monolite high back

Clip

Alto sh 450 mm

Some of our

Easy chairs/Sofas

#### Easy chairs/Sofas

Ambient

Park

Today

1

Easy chairs/Sofas

Oas